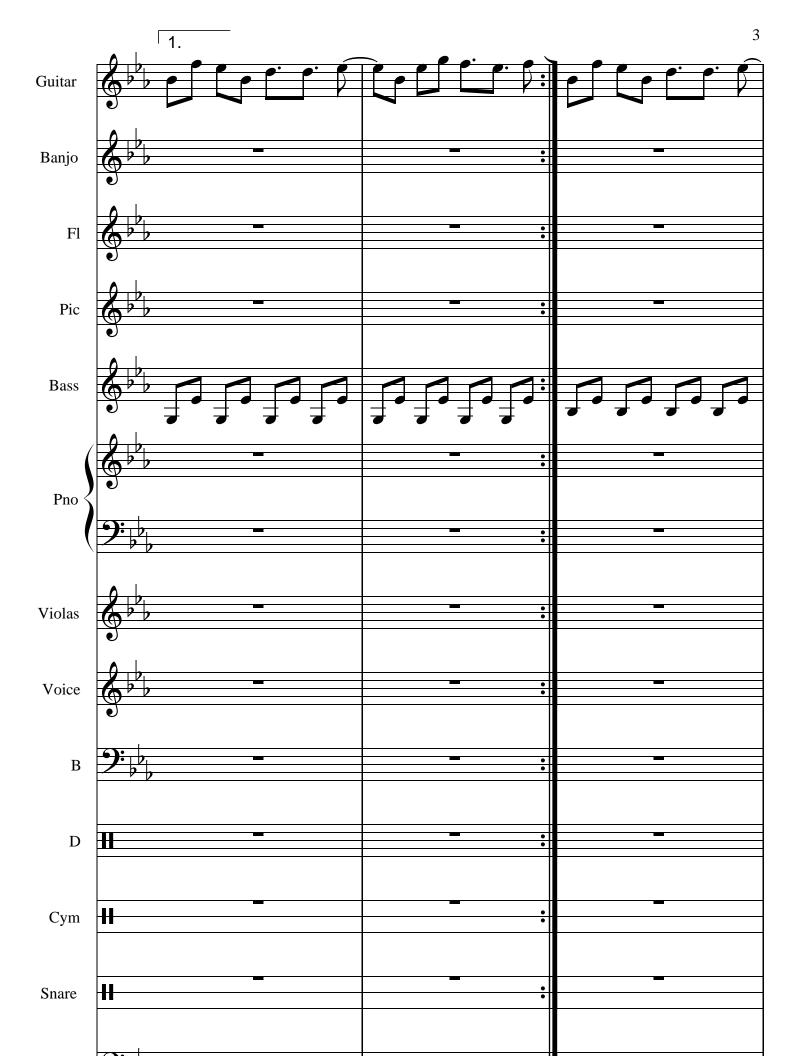

## Undertale (Undertale)

Undertale OST

Toby Fox

|                  |                                                            |   | 50       |
|------------------|------------------------------------------------------------|---|----------|
|                  | <b>▲</b> ↓ <del>↓</del>                                    |   |          |
|                  | <del>- Ο 耳π村井</del>                                        |   |          |
| Guitar           |                                                            |   |          |
| Guitai           | <del>(()</del> 1 "                                         |   |          |
|                  |                                                            |   |          |
|                  |                                                            |   |          |
|                  |                                                            |   |          |
|                  | A   L   H                                                  |   |          |
|                  | <del>  ()                                   </del>         |   |          |
| Banjo            | <del>                                     </del>           |   |          |
| Banjo            |                                                            |   |          |
|                  | Ψ                                                          |   |          |
|                  | •                                                          |   |          |
|                  |                                                            |   |          |
|                  | <u>                                   </u>                 |   |          |
|                  | <del>()                                   </del>           |   |          |
| T71              | <b>₩ ##"</b> #                                             |   | <b>—</b> |
| Fl               | (A) T "                                                    |   |          |
|                  | Ψ                                                          |   |          |
|                  | ●                                                          |   |          |
|                  |                                                            |   |          |
|                  | <u>                                   </u>                 |   |          |
|                  | <del>()                                   </del>           |   |          |
| D'               | <b>₩</b> ##"#                                              |   | -        |
| Pic              | ( <b>♠</b> <sup>∏</sup> "                                  |   |          |
|                  | <u> </u>                                                   |   |          |
|                  | ♥                                                          |   |          |
|                  |                                                            |   |          |
|                  | اللا الا الما                                              |   |          |
|                  | <del>()                                   </del>           |   |          |
| D                | <del>                                     </del>           |   | <u> </u> |
| Bass             | (A) T "                                                    |   |          |
|                  |                                                            |   |          |
|                  | •                                                          |   |          |
|                  |                                                            |   |          |
|                  | اللا الا الما                                              |   |          |
|                  | / <del>  0                                   </del>        |   |          |
|                  | ` <del>                                     </del>         |   |          |
| 4                | (A) 11 TI                                                  |   |          |
| 1                |                                                            |   |          |
| 1                | •∪                                                         |   |          |
| Pno <            |                                                            |   |          |
| 1 110            |                                                            |   |          |
|                  |                                                            |   |          |
|                  | · <del>  • ): 1</del> ,,,,,,,,,,,,,,,,,,,,,,,,,,,,,,,,,,,, |   |          |
|                  | 1 1 1 1 1 1 1 1 1 1 1 1 1 1 1 1 1 1 1                      |   |          |
| '                | \ <u> </u>                                                 |   |          |
|                  |                                                            |   |          |
|                  |                                                            |   |          |
|                  |                                                            |   |          |
|                  | H                                                          |   |          |
|                  | 0 HH.                                                      |   |          |
| <b>T</b> 7' 1    | 2 # <sub>H</sub> # <sub>±</sub>                            |   |          |
| Violas           | 2 ####                                                     |   | <u>-</u> |
| Violas           | <b>2</b> ####                                              | - | -        |
| Violas           |                                                            |   |          |
| Violas           | <b>3</b> ###                                               | _ | _        |
| Violas           | ***                                                        |   |          |
|                  | \$ ####<br>\$ ####                                         | _ |          |
|                  | 2 ####<br>2 ####                                           |   |          |
|                  | 2 ###<br>2 ####                                            |   |          |
| Violas           |                                                            | _ | _        |
|                  |                                                            |   |          |
|                  |                                                            | _ |          |
|                  |                                                            | _ | _        |
|                  |                                                            |   | _        |
| Voice            |                                                            |   |          |
| Voice            | 2 ###<br>2 ###<br>2: ####                                  |   |          |
|                  | 2 ####<br>2 ####<br>2 * ####                               |   |          |
| Voice            | 2 ###<br>2 ###<br>2 ####<br>2 * ####                       |   |          |
| Voice            | 2 ####<br>2 ####<br>2: ####                                |   | _        |
| Voice            |                                                            |   |          |
| Voice            | 2 ####<br>2 ####<br>2: ####                                |   |          |
| Voice<br>B       | 2 ####<br>2 ####<br>2 * ####                               |   |          |
| Voice<br>B       |                                                            |   |          |
| Voice            |                                                            |   | _        |
| Voice<br>B       |                                                            |   |          |
| Voice<br>B       |                                                            |   |          |
| Voice<br>B       | 2 ####<br>2 ####<br>2 * ####                               |   |          |
| Voice<br>B<br>D  |                                                            |   |          |
| Voice<br>B<br>D  | 2:####<br>2:####                                           |   |          |
| Voice<br>B<br>D  | 2:####<br>2:####                                           |   |          |
| Voice<br>B       | 2 ####<br>2 ####<br>2 * ####<br>11                         |   |          |
| Voice<br>B<br>D  | 2:####<br>2:####                                           |   |          |
| Voice  B  D  Cym | 2:####<br>11                                               |   |          |
| Voice  B  D  Cym | 2:####<br>11                                               |   |          |
| Voice<br>B<br>D  | 2:####<br>2:####                                           |   |          |
| Voice<br>B<br>D  | 2:####<br>11                                               |   |          |
| Voice<br>B<br>D  | 2:####<br>11                                               |   |          |
| Voice<br>B<br>D  | 2:####<br>11                                               |   |          |