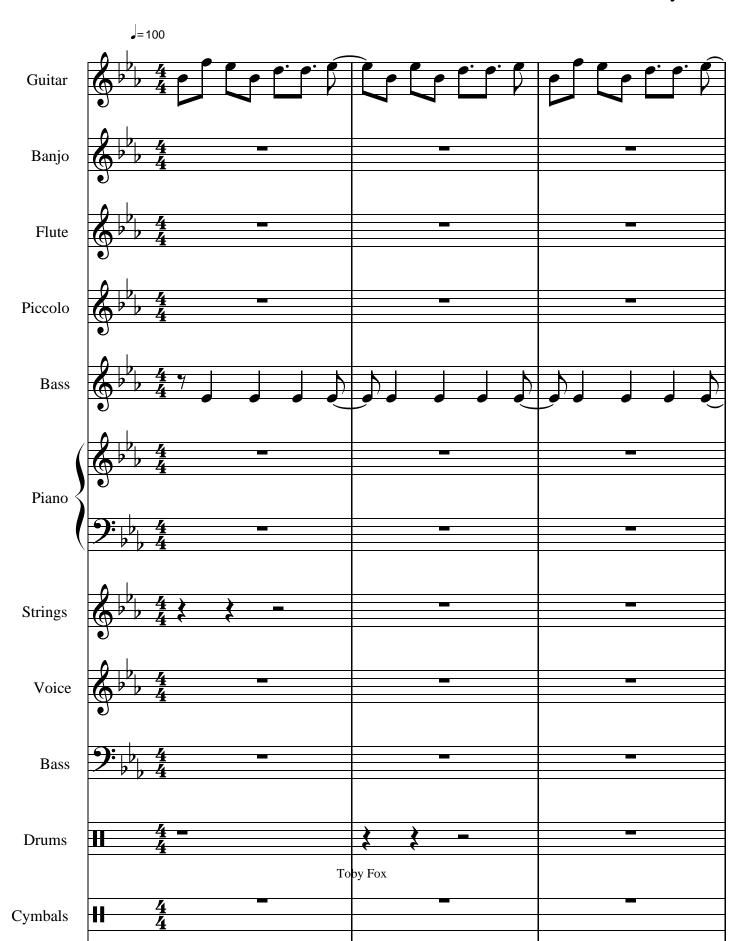

## Undertale (Undertale)

Undertale OST

Toby Fox

|                  |                                                            |   | 50       |
|------------------|------------------------------------------------------------|---|----------|
|                  | <b>▲</b> ↓ <del>↓</del>                                    |   |          |
|                  | <del>- Ο 耳π村井</del>                                        |   |          |
| Guitar           |                                                            |   |          |
| Guitai           | <del>(()</del> 1 "                                         |   |          |
|                  |                                                            |   |          |
|                  |                                                            |   |          |
|                  |                                                            |   |          |
|                  | A   L   H                                                  |   |          |
|                  | <del>  ()                                   </del>         |   |          |
| Banjo            | <del>                                     </del>           |   |          |
| Banjo            |                                                            |   |          |
|                  | Ψ                                                          |   |          |
|                  | •                                                          |   |          |
|                  |                                                            |   |          |
|                  | <u>                                   </u>                 |   |          |
|                  | <del>()                                   </del>           |   |          |
| T71              | <b>₩ ##"</b> #                                             |   | <b>—</b> |
| Fl               | (A) T "                                                    |   |          |
|                  | Ψ                                                          |   |          |
|                  | ●                                                          |   |          |
|                  |                                                            |   |          |
|                  | <u>                                   </u>                 |   |          |
|                  | <del>()                                   </del>           |   |          |
| D'               | <b>₩</b> ##"#                                              |   | -        |
| Pic              | ( <b>♠</b> <sup>∏</sup> "                                  |   |          |
|                  | <u> </u>                                                   |   |          |
|                  | ♥                                                          |   |          |
|                  |                                                            |   |          |
|                  | اللا الا الما                                              |   |          |
|                  | <del>()                                   </del>           |   |          |
| D                | <del>                                     </del>           |   | <u> </u> |
| Bass             | (A) T "                                                    |   |          |
|                  |                                                            |   |          |
|                  | •                                                          |   |          |
|                  |                                                            |   |          |
|                  | اللا الا الما                                              |   |          |
|                  | / <del>  0                                   </del>        |   |          |
|                  | ` <del>                                     </del>         |   |          |
| 4                | (A) 11 TI                                                  |   |          |
| 1                |                                                            |   |          |
| 1                | •∪                                                         |   |          |
| Pno <            |                                                            |   |          |
| 1 110            |                                                            |   |          |
|                  |                                                            |   |          |
|                  | · <del>  • ): 1</del> ,,,,,,,,,,,,,,,,,,,,,,,,,,,,,,,,,,,, |   |          |
|                  | 1 1 1 1 1 1 1 1 1 1 1 1 1 1 1 1 1 1 1                      |   |          |
| '                | \ <u> </u>                                                 |   |          |
|                  |                                                            |   |          |
|                  |                                                            |   |          |
|                  |                                                            |   |          |
|                  | H                                                          |   |          |
|                  | 0 HH.                                                      |   |          |
| <b>T</b> 7' 1    | 2 # <sub>H</sub> # <sub>±</sub>                            |   |          |
| Violas           | 2 ####                                                     |   | <u>-</u> |
| Violas           | <b>2</b> ####                                              | - | -        |
| Violas           |                                                            |   |          |
| Violas           | <b>3</b> ###                                               | _ | _        |
| Violas           | ***                                                        |   |          |
|                  | \$ ####<br>\$ ####                                         | _ |          |
|                  | 2 ####<br>2 ####                                           |   |          |
|                  | 2 ###<br>2 ####                                            |   |          |
| Violas           |                                                            | _ | _        |
|                  |                                                            |   |          |
|                  |                                                            | _ |          |
|                  |                                                            | _ | _        |
|                  |                                                            |   | _        |
| Voice            |                                                            |   |          |
| Voice            | 2 ###<br>2 ###<br>2: ####                                  |   |          |
|                  | 2 ####<br>2 ####<br>2 * ####                               |   |          |
| Voice            | 2 ###<br>2 ###<br>2 ####<br>2 * ####                       |   |          |
| Voice            | 2 ####<br>2 ####<br>2: ####                                |   | _        |
| Voice            |                                                            |   |          |
| Voice            | 2 ####<br>2 ####<br>2: ####                                |   |          |
| Voice<br>B       | 2 ####<br>2 ####<br>2 * ####                               |   |          |
| Voice<br>B       |                                                            |   |          |
| Voice            |                                                            |   | _        |
| Voice<br>B       |                                                            |   |          |
| Voice<br>B       |                                                            |   |          |
| Voice<br>B       | 2 ####<br>2 ####<br>2 * ####                               |   |          |
| Voice<br>B<br>D  |                                                            |   |          |
| Voice<br>B<br>D  | 2:####<br>2:####                                           |   |          |
| Voice<br>B<br>D  | 2:####<br>2:####                                           |   |          |
| Voice<br>B       | 2 ####<br>2 ####<br>2 * ####<br>11                         |   |          |
| Voice<br>B<br>D  | 2:####<br>2:####                                           |   |          |
| Voice  B  D  Cym | 2:####<br>11                                               |   |          |
| Voice  B  D  Cym | 2:####<br>11                                               |   |          |
| Voice<br>B<br>D  | 2:####<br>2:####                                           |   |          |
| Voice<br>B<br>D  | 2:####<br>11                                               |   |          |
| Voice<br>B<br>D  | 2:####<br>11                                               |   |          |
| Voice<br>B<br>D  | 2:####<br>11                                               |   |          |