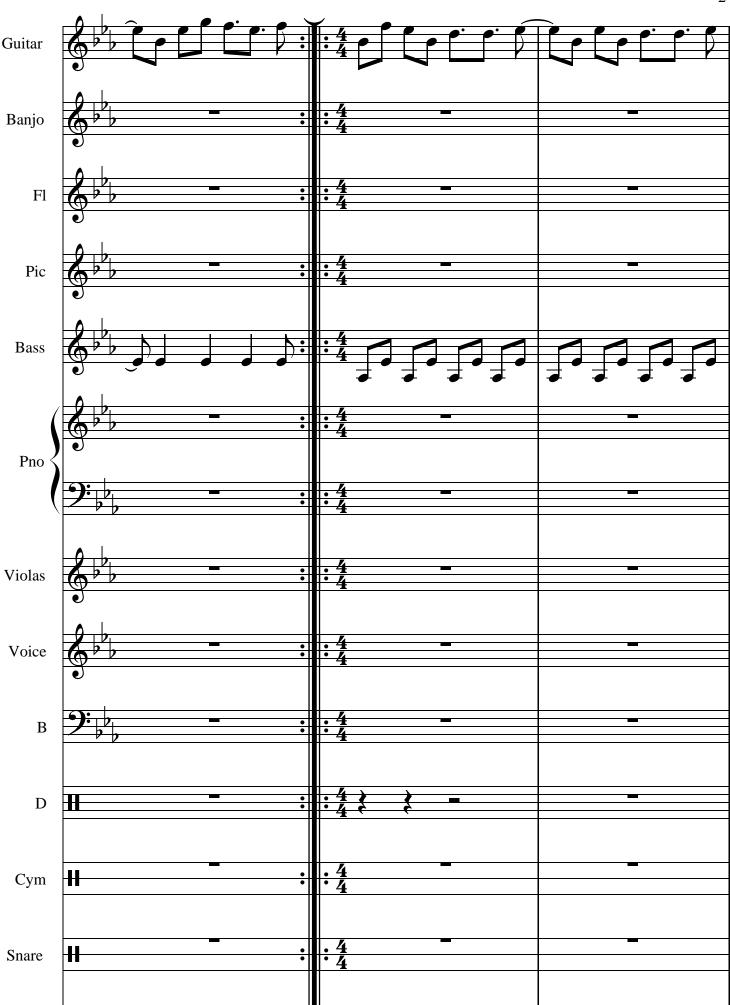

## Undertale (Undertale)

Undertale OST

Toby Fox

|                  |                                                            |   | 50       |
|------------------|------------------------------------------------------------|---|----------|
|                  | <b>▲</b> ↓ <del>↓</del>                                    |   |          |
|                  | <del>- Ο 耳π村井</del>                                        |   |          |
| Guitar           |                                                            |   |          |
| Guitai           | <del>(()</del> 1 "                                         |   |          |
|                  |                                                            |   |          |
|                  |                                                            |   |          |
|                  |                                                            |   |          |
|                  | A   L   H                                                  |   |          |
|                  | <del>  ()                                   </del>         |   |          |
| Banjo            | <del>                                     </del>           |   |          |
| Banjo            |                                                            |   |          |
|                  | Ψ                                                          |   |          |
|                  | •                                                          |   |          |
|                  |                                                            |   |          |
|                  | <u>                                   </u>                 |   |          |
|                  | <del>()                                   </del>           |   |          |
| T71              | <b>₩ ##"</b> #                                             |   | <b>—</b> |
| Fl               | (A) T "                                                    |   |          |
|                  | Ψ                                                          |   |          |
|                  | ●                                                          |   |          |
|                  |                                                            |   |          |
|                  | <u>                                   </u>                 |   |          |
|                  | <del>()                                   </del>           |   |          |
| D'               | <b>₩</b> ##"#                                              |   | -        |
| Pic              | ( <b>♠</b> <sup>∏</sup> "                                  |   |          |
|                  | <u> </u>                                                   |   |          |
|                  | ♥                                                          |   |          |
|                  |                                                            |   |          |
|                  | اللا الا الما                                              |   |          |
|                  | <del>()                                   </del>           |   |          |
| D                | <del>                                     </del>           |   | <u> </u> |
| Bass             | (A) T "                                                    |   |          |
|                  |                                                            |   |          |
|                  | •                                                          |   |          |
|                  |                                                            |   |          |
|                  | اللا الا الما                                              |   |          |
|                  | / <del>  0                                   </del>        |   |          |
|                  | ` <del>                                     </del>         |   |          |
| 4                | (A) 11 TI                                                  |   |          |
| 1                |                                                            |   |          |
| 1                | •∪                                                         |   |          |
| Pno <            |                                                            |   |          |
| 1 110            |                                                            |   |          |
|                  |                                                            |   |          |
|                  | · <del>  • ): 1</del> ,,,,,,,,,,,,,,,,,,,,,,,,,,,,,,,,,,,, |   |          |
|                  | 1 1 1 1 1 1 1 1 1 1 1 1 1 1 1 1 1 1 1                      |   |          |
| '                | \ <u> </u>                                                 |   |          |
|                  |                                                            |   |          |
|                  |                                                            |   |          |
|                  |                                                            |   |          |
|                  | H                                                          |   |          |
|                  | 0 HH.                                                      |   |          |
| <b>T</b> 7' 1    | 2 # <sub>H</sub> # <sub>±</sub>                            |   |          |
| Violas           | 2 ####                                                     |   | <u>-</u> |
| Violas           | <b>2</b> ####                                              | - | -        |
| Violas           |                                                            |   |          |
| Violas           | <b>3</b> ###                                               | _ | _        |
| Violas           | ***                                                        |   |          |
|                  | \$ ####<br>\$ ####                                         | _ |          |
|                  | 2 ####<br>2 ####                                           |   |          |
|                  | 2 ###<br>2 ####                                            |   |          |
| Violas           |                                                            | _ | _        |
|                  |                                                            |   |          |
|                  |                                                            | _ |          |
|                  |                                                            | _ | _        |
|                  |                                                            |   | _        |
| Voice            |                                                            |   |          |
| Voice            | 2 ###<br>2 ###<br>2: ####                                  |   |          |
|                  | 2 ####<br>2 ####<br>2 * ####                               |   |          |
| Voice            | 2 ###<br>2 ###<br>2 ####<br>2 * ####                       |   |          |
| Voice            | 2 ####<br>2 ####<br>2: ####                                |   | _        |
| Voice            |                                                            |   |          |
| Voice            | 2 ####<br>2 ####<br>2: ####                                |   |          |
| Voice<br>B       | 2 ####<br>2 ####<br>2 * ####                               |   |          |
| Voice<br>B       |                                                            |   |          |
| Voice            |                                                            |   | _        |
| Voice<br>B       |                                                            |   |          |
| Voice<br>B       |                                                            |   |          |
| Voice<br>B       | 2 ####<br>2 ####<br>2 * ####                               |   |          |
| Voice<br>B<br>D  |                                                            |   |          |
| Voice<br>B<br>D  | 2:####<br>2:####                                           |   |          |
| Voice<br>B<br>D  | 2:####<br>2:####                                           |   |          |
| Voice<br>B       | 2 ####<br>2 ####<br>2 * ####<br>11                         |   |          |
| Voice<br>B<br>D  | 2:####<br>2:####                                           |   |          |
| Voice  B  D  Cym | 2:####<br>11                                               |   |          |
| Voice  B  D  Cym | 2:####<br>11                                               |   |          |
| Voice<br>B<br>D  | 2:####<br>2:####                                           |   |          |
| Voice<br>B<br>D  | 2:####<br>11                                               |   |          |
| Voice<br>B<br>D  | 2:####<br>11                                               |   |          |
| Voice<br>B<br>D  | 2:####<br>11                                               |   |          |