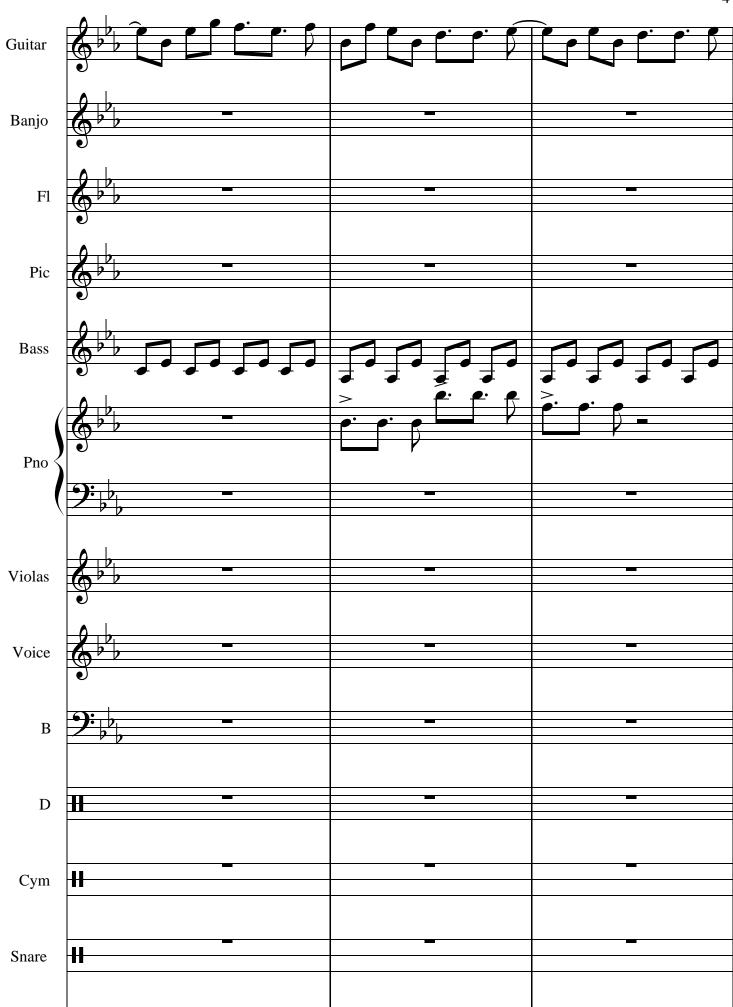

|        |                                                       | 5/           |
|--------|-------------------------------------------------------|--------------|
|        | ▲ IL #                                                |              |
|        | _ <del></del>                                         | 1            |
| Guitar | <del>                                      </del>     | -            |
| Guitar | 1 "                                                   |              |
|        |                                                       |              |
|        |                                                       |              |
|        |                                                       |              |
|        | _ u_ll                                                |              |
|        | 0 #. I.                                               |              |
|        |                                                       |              |
| Banjo  | <del>/                                    </del>      |              |
|        | <del>*************************************</del>      |              |
|        |                                                       |              |
|        |                                                       |              |
|        | 11                                                    |              |
|        | ∧                                                     |              |
|        | <b>分</b>                                              |              |
| Fl     |                                                       |              |
| 11     |                                                       |              |
|        |                                                       |              |
|        |                                                       |              |
|        |                                                       |              |
|        | <u> </u>                                              |              |
|        | <del>│ () 耳,,\u00e4</del> \u00e4                      |              |
| Pic    | <del>- 11111</del>                                    | _            |
| Pic    | (A) 1 "                                               |              |
|        | 9                                                     |              |
|        | •                                                     |              |
|        |                                                       |              |
|        | A 11 H                                                |              |
|        | <u>↑ ‡</u>                                            |              |
| -      | <u> </u>                                              |              |
| Bass   | 1 <del>/2                                      </del> | <del>-</del> |
|        |                                                       |              |
|        | •)                                                    |              |
|        |                                                       |              |
|        |                                                       |              |
|        | I ∧ ⊔ †                                               |              |
| /      | / <b>- 1/ -                               </b>        |              |
| - 1    |                                                       |              |
|        | <del>(()</del>                                        |              |
| 1      |                                                       |              |
|        | ●                                                     |              |
| Pno <  |                                                       |              |
| 1 110  |                                                       |              |
| 4      | - H H                                                 |              |
|        | <del>~】: 其(                                    </del> | _            |
|        | 11111                                                 |              |
| '      | \                                                     |              |
|        |                                                       |              |
|        |                                                       |              |
|        | . a 1k                                                |              |
|        | Λ # II <sub>I</sub>                                   |              |
|        | <b> </b>                                              |              |
| Violas | <del></del>                                           | _            |
|        | <b>O</b> .                                            |              |
|        |                                                       |              |
|        |                                                       |              |
|        | II.                                                   |              |
|        | ∧                                                     |              |
|        | <b>₩</b>                                              |              |
| Voice  |                                                       |              |
| Voice  | <del>''</del>                                         |              |
|        |                                                       |              |
|        |                                                       |              |
|        |                                                       |              |
|        |                                                       |              |
|        | 67· # II,                                             | <del></del>  |
| В      | <b>一</b>                                              | -            |
| Б      | <del>/ "# ¶</del>                                     |              |
|        | 11                                                    |              |
|        |                                                       |              |
|        |                                                       |              |
|        |                                                       |              |
|        |                                                       |              |
| ъ.     | <del>-</del>                                          | -            |
| D      |                                                       |              |
|        |                                                       |              |
|        |                                                       |              |
|        |                                                       |              |
|        |                                                       |              |
|        |                                                       |              |
| ~      |                                                       | _            |
| Cym    | H                                                     |              |
| . 5    |                                                       |              |
|        |                                                       |              |
|        |                                                       |              |
|        |                                                       |              |
|        |                                                       |              |
|        |                                                       | -            |
|        | <u> </u>                                              |              |
| Spara  |                                                       |              |
| Snare  | <del>  </del>                                         |              |
| Snare  | <del>  </del>                                         |              |
| Snare  | 11                                                    |              |
| Snare  | <del>  </del>                                         |              |
| Snare  |                                                       |              |